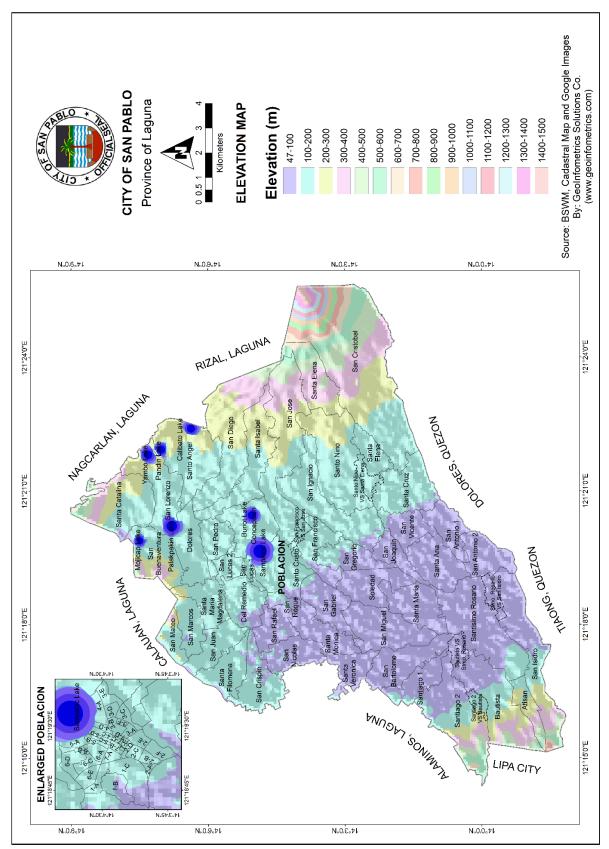

#### 2.1.3 Elevation

Situated on a plateau, the City has an elevation of 485 feet above sea level with a terrain of generally sloping from east to west. The ground surface elevation within the City ranges from approximately 50 meters to over 600 meters as seen in the elevation map (Map 2).

Map 2. Elevation Map of San Pablo City