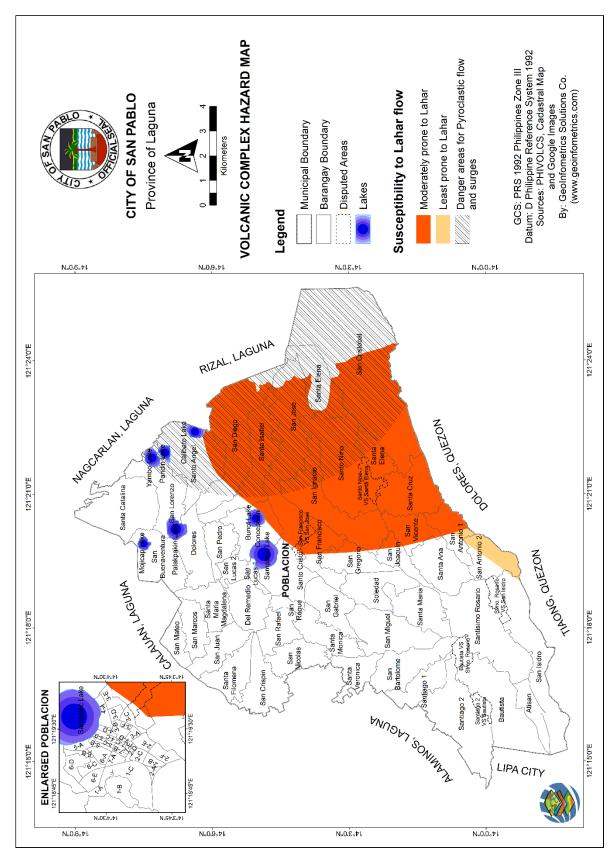

eruptions which occurred in 1730, 1743, and the most recent in 1843. According to the susceptibility map on volcanic hazards there are nine (9) barangays are at risk of volcanic hazards namely San Cristobal, San Diego, San Ignacio, San Jose, Santa Isabel, and Santo Angel (Map 16).

<sup>&</sup>lt;sup>1</sup> PHIVOLCS https://www.phivolcs.dost.gov.ph/html/update\_SOEPD/EQLatest-Monthly/2013/2013Jan-Dec.htm



Map 10. Flood Susceptibility Map of San Pablo City





Map 11. Soil Erosion Susceptibility Map of San Pablo City





Map 12. Landslide Susceptibility Map of San Pablo City





Map 13. Rain-Induced Landslide Susceptibility Map of San Pablo City



Map 14. Earthquake-Induced Landslide Susceptibility Map of San Pablo City



Map 15. Ground Shaking Susceptibility Map of San Pablo City



Map 16. Lahar Flow Susceptibility Map of San Pablo City

### 2.8.2 Climate and Disaster Risk Assessment

Disaster Risk is computed by getting the product of hazards and vulnerability divided by the capacity of the community to cope with and respond to a disaster. The map below shows an aggregate of all hazards- geologic and climate-induced – present in San Pablo City.

Risk scores per hazards were added for each barangay. Hazards were ranked based on their likelihood of occurrence and severity of consequence. Weights are assigned to hazards are as follows:

| Rank | Hazard     | Weights |
|------|------------|---------|
| 1    | Flood      | 0.30    |
| 2    | Landslide  | 0.25    |
| 3    | Erosion    | 0.20    |
| 4    | MGB        | 0.10    |
| 5    | Earthquake | 0.10    |
| 6    | V