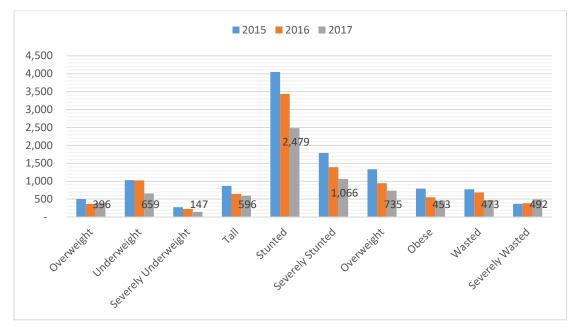

| 1,788    | 1,389       | -22.32%                 | 1,066      | -23.25%                 |  |
| Height/Length for Weight - Normal          | 24,717   | 24,777      | 0.24%                   | 19,312     | -22.06%                 |  |
| Height/Length for Weight - Overweight      | 1,332    | 943         | -29.20%                 | 735        | -22.06%                 |  |
| Height/Length for Weight - Obese           | 791      | 551         | -30.34%                 | 453        | -17.79%                 |  |
| Height/Length for Weight - Wasted          | 776      | 687         | -11.47%                 | 473        | -31.15%                 |  |
| Height/Length for Weight - Severely Wasted | 367      | 386         | 5.18%                   | 492        | 27.46%                  |  |



Figure 2. Number of Malnourished Children for the Last Three Years

### iii. Crude Birth Rate and Death Rate

Crude birth rate and death rate is another health status indicators being monitored by the CHO. Table 26 indicates the annual crude birth rate (CBR) and crude death rate (CDR) of San Pablo City from 2014 to 2017. Among the years of 2014 to 2017, the City obtained its highest CBR in 2014 which is 28. It continuously decreased until 2016. On the other hand, the CDR of the City increased in the years 2014 to 2017. Yet, there is a decrease in the year 2017 by 2.45%. This may be due to the improvement of technology as well as medical facilities that might lead to longer life expectancy.

Table 26 . Crude Birth Rate and Death Rate in San Pablo City for the Past Four Years: 2014-2017

|