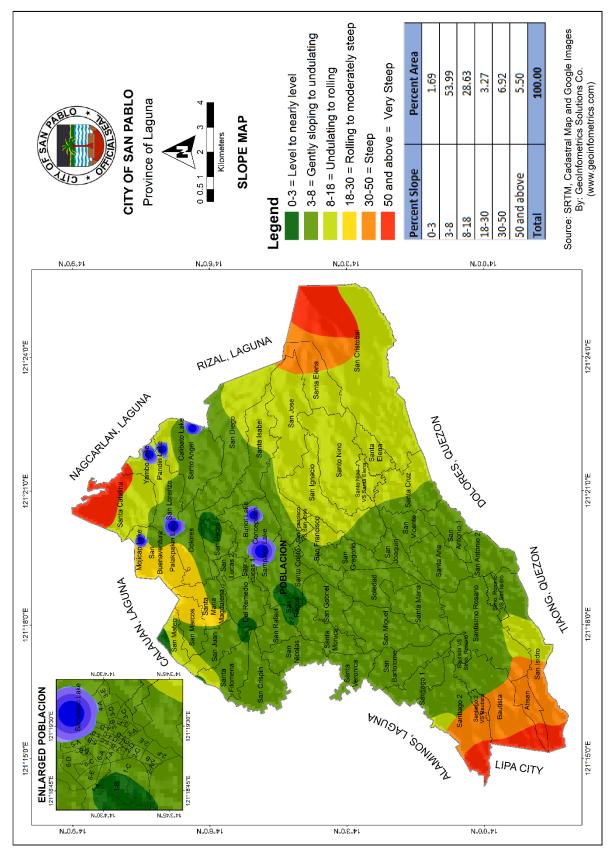

## 2.1.4 Slope

Map 3 shows the slope map of the City of San Pablo. More than half of the City (53.99%), 10,666.61 hectares, is described as gently sloping to undulating. This is evident in rural areas as well as in the central part of the City. Further, 28.63% or 5,656.19 hectares of San Pablo has an undulating to rolling terrain (8-18% slope). Also, 1.69% or 334.40 hectares of the City is level or plain which is apparent in parts of San Pedro and Del Remedio.