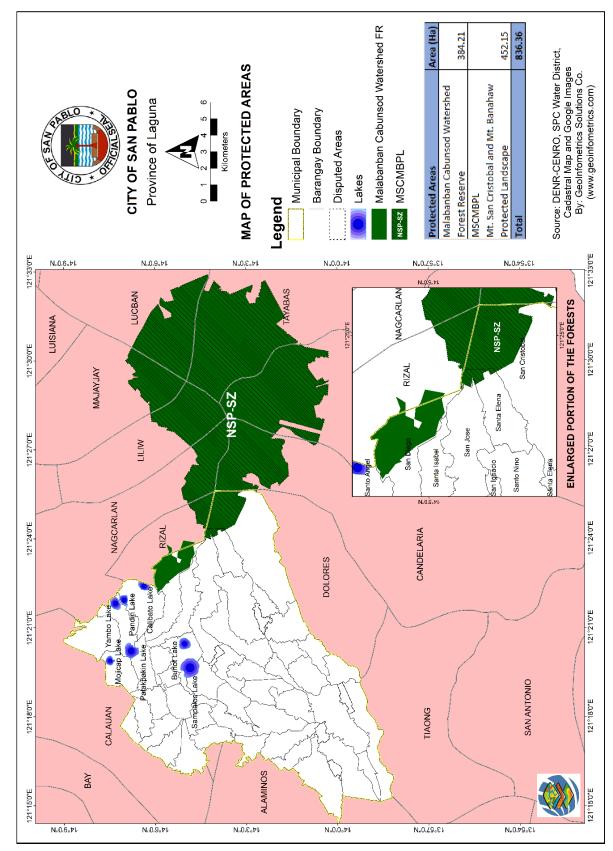

San Pablo City has two (2) proclaimed protection forest under the declaration of the National Government and City's forest reserves/protected landscape: Mount Banahaw-San Cristobal Protected Landscape (MBSCPL) and Malabanban Forest Reserve (Map 9).

In May 21, 1941, Mount Banahaw-San Cristobal was declared as a National Park by President Manuel L. Quezon through Proclamation No. 716. In August 9, 1966 (Proclamation No. 75) amendments on the coverage of the MBSCPL were made. It was later on reclassified as a Protected Landscape in 2003 through the issuance of Proclamation No. 441 by President Gloria Macapagal-Arroyo. It covers an area of approximately 11,133.30 hectares falling under the jurisdiction of ten (10) Municipalities/City from two provinces: Laguna and Quezon:

It was later on declared under the National Integrated Protected Areas System (NIPAS) Law by virtue of Republic Act 9847, also otherwise known as Mts. Banahaw – San Cristobal Protected Landscape (MBSCPL) Act of 2009 on December 11, 2009. It covers 10,900.59 hectares of protected areas of which 452.15 hectares are under the jurisdiction of San Pablo City. These areas can be found in higher elevation parts of Barangays San Cristobal and Sta. Elena.

The Malabanban-Cabunsod Watershed Forest Reserve in Barangays Sto. Angel and San Diego, on the other hand, was established as protection forest under Presidential Proclamation No. 82 on June 26, 1999. It covers an area of 384.21 hectares with the purpose of protecting, maintaining and improving its water yield and providing restraining mechanism for inappropriate forest exploitation and disruptive land uses. The Local Government Unit of San Pablo issued an ordinance defining the offense of illegal logging, kaingin, and hunting in the Malabanban Watershed Forest Reserve (Ordinance No. 2005-11) to impose penalties on disruptive and exploitative activities in the forest reserve.

Map 9. Protected Areas Map of San Pablo City