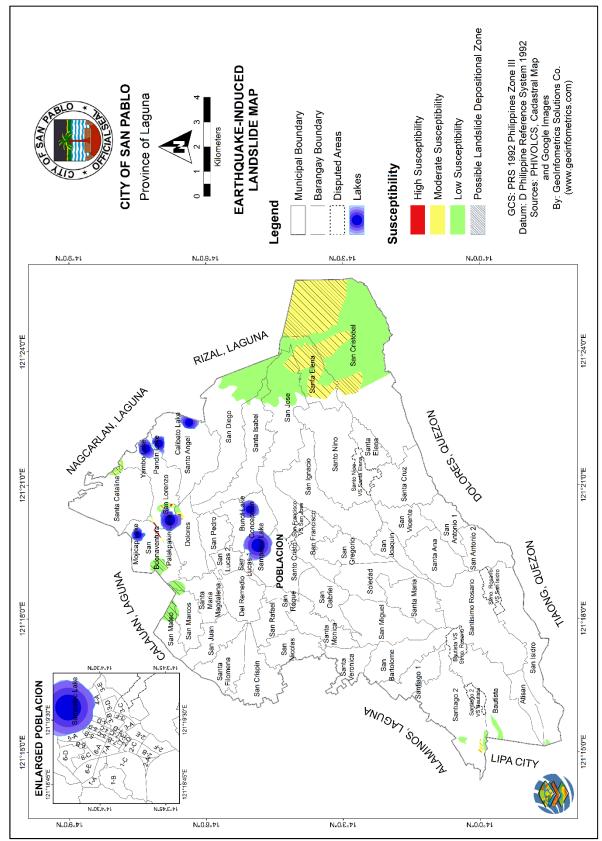

Cristobal, a dormant volcano. Meanwhile, 18.2km southeast of the City Proper is Mt. Banahaw, an active volcano with three recorded volcanic eruptions which occurred in 1730, 1743, and the most recent in 1843. According to the susceptibility map on volcanic hazards there are nine (9) barangays are at risk of volcanic hazards namely San Cristobal, San Diego, San Ignacio, San Jose, Santa Isabel, and Santo Angel (Map 16).

<sup>&</sup>lt;sup>1</sup> PHIVOLCS https://www.phivolcs.dost.gov.ph/html/update\_SOEPD/EQLatest-Monthly/2013/2013Jan-Dec.htm



Map 10. Flood Susceptibility Map of San Pablo City





Map 11. Soil Erosion Susceptibility Map of San Pablo City





Map 12. Landslide Susceptibility Map of San Pablo City





Map 13. Rain-Induced Landslide Susceptibility Map of San Pablo City



Map 14. Earthquake-Induced Landslide Susceptibility Map of San Pablo City



Map 15. Ground Shaking Susceptibility Map of San Pablo City



Map 16. Lahar Flow Susceptibility Map of San Pablo City

### 2.8.2 Climate and Disaster Risk Assessment

Disaster Risk is computed by getting the product of hazards and vulnerability divided by the capacity of the community to cope with and respond to a disaster. The map below shows an aggregate of all hazards- geologic and climate-induced – present in San Pablo City.

Risk scores per hazards were added for each barangay. Hazards were ranked based on their likelihood of occurrence and severity of consequence. Weights are assigned to hazards are as follows:

| Rank | Hazard     | Weights |
|------|------------|---------|
| 1    | Flood      | 0.30