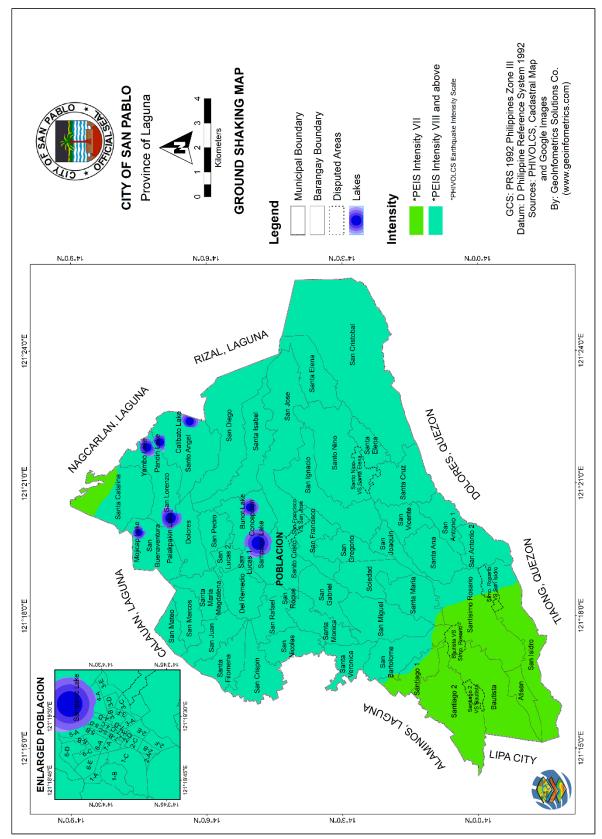

is Mt. Banahaw, an active volcano with three recorded volcanic eruptions which occurred in 1730, 1743, and the most recent in 1843. According to the susceptibility map on volcanic hazards there are nine (9) barangays are at risk of volcanic hazards namely San Cristobal, San Diego, San Ignacio, San Jose, Santa Isabel, and Santo Angel (Map 16).

<sup>&</sup>lt;sup>1</sup> PHIVOLCS https://www.phivolcs.dost.gov.ph/html/update\_SOEPD/EQLatest-Monthly/2013/2013Jan-Dec.htm



Map 10. Flood Susceptibility Map of San Pablo City





Map 11. Soil Erosion Susceptibility Map of San Pablo City





Map 12. Landslide Susceptibility Map of San Pablo City





Map 13. Rain-Induced Landslide Susceptibility Map of San Pablo City



Map 14. Earthquake-Induced Landslide Susceptibility Map of San Pablo City



Map 15. Ground Shaking Susceptibility Map of San Pablo City



Map 16. Lahar Flow Susceptibility Map of San Pablo City

### 2.8.2 Climate and Disaster Risk Assessment

Disaster Risk is computed by getting the product of hazards and vulnerability divided by the capacity of the community to cope with and respond to a disaster. The map below shows an aggregate of all hazards- geologic and climate-induced – present in San Pablo City.

Risk scores per hazards were added for each barangay. Hazards were ranked based on their likelihood of occurrence and severity of consequence. Weights are assigned to hazards are as follows:

| Rank | Hazard     | Weights |
|------|------------|---------|
| 1    | Flood      | 0.30    |
| 2    | Landslide  | 0.25    |
| 3    | Erosion    | 0.20    |
| 4    | MG