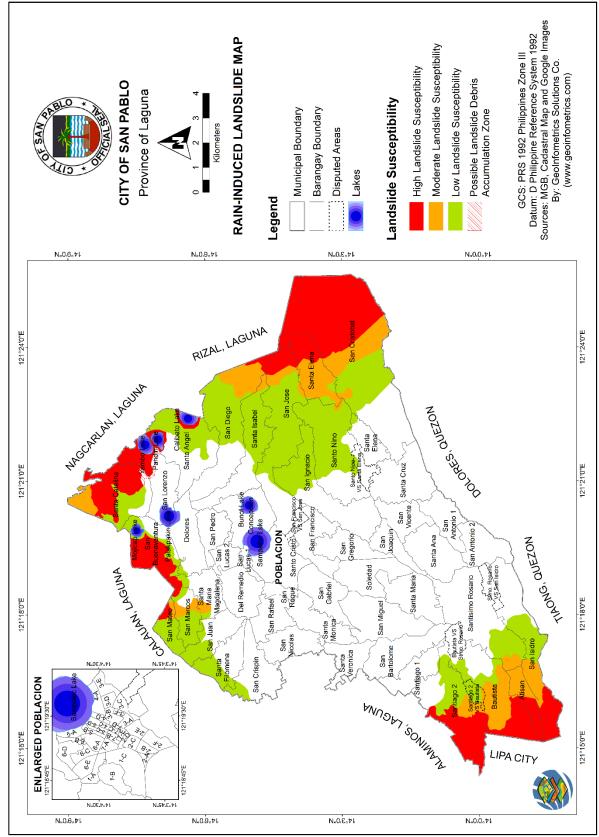

Volcanic Eruption

Located 11.11km east of the City Proper is Mt. San Cristobal, a dormant volcano. Meanwhile, 18.2km southeast of the City Proper is Mt. Banahaw, an active volcano with three recorded volcanic eruptions which occurred in 1730, 1743, and the most recent in 1843. According to the susceptibility map on volcanic hazards there are nine (9) barangays are at risk of volcanic hazards namely San Cristobal, San Diego, San Ignacio, San Jose, Santa Isabel, and Santo Angel (Map 16).

<sup>&</sup>lt;sup>1</sup> PHIVOLCS https://www.phivolcs.dost.gov.ph/html/update\_SOEPD/EQLatest-Monthly/2013/2013Jan-Dec.htm



Map 10. Flood Susceptibility Map of San Pablo City





Map 11. Soil Erosion Susceptibility Map of San Pablo City





Map 12. Landslide Susceptibility Map of San Pablo City





Map 13. Rain-Induced Landslide Susceptibility Map of San Pablo City



Map 14. Earthquake-Induced Landslide Susceptibility Map of San Pablo City



Map 15. Ground Shaking Susceptibility Map of San Pablo City



Map 16. Lahar Flow Susceptibility Map of San Pablo City

### 2.8.2 Climate and Disaster Risk Assessment

Disaster Risk is computed by getting the product of hazards and vulnerability divided by the capacity of the community to cope with and respond to a disaster. The map below shows an aggregate of all hazards- geologic and climate-induced – present in San Pablo City.

Risk scores per hazards were added for each barangay. Hazards were ranked based on their likelihood of occurrence and severity of consequence. Weights are assigned to hazards are as follows:

| Rank | Hazard     | W