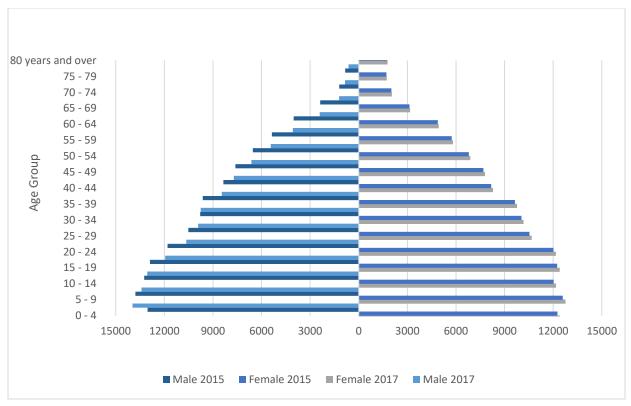

| Table 86. List of Business Permits Issued by Type, 2015-2017            | 225   |
|-------------------------------------------------------------------------|-------|
| Table 87. Ordinances Enacted and Resolutions Passed, by Classification, | 227   |
| Table 88. Civil Society/ Non-Government/People's/ Community and         | Civic |
| Organizations                                                           | 262   |
|                                                                         |       |
|                                                                         |       |
| List of Maps                                                            |       |
| Map 1. Location Map of San Pablo City                                   | 15    |
| Map 2. Elevation Map of San Pablo City                                  |       |
| Map 3. Slope Map of San Pablo City                                      |       |
| Map 4. Soil Type Map of San Pablo City                                  |       |
| Map 5. Network of Protected Areas for Agricultural and Agro-Industrial  |       |
| for Development-Strategic Agriculture and Fisheries Development Z       |       |
| (NPAAD-SAFDZ) Map of San Pablo City                                     |       |
| Map 6. Land Cover Map of San Pablo City                                 |       |
| Map 7. Existing General Land Use Map of San Pablo City                  |       |
| Map 8. Existing Water Use Map of San Pablo City                         |       |
| Map 9. Protected Areas Map of San Pablo City                            | 39    |
| Map 10. Flood Susceptibility Map of San Pablo City                      |       |
| Map 11. Soil Erosion Susceptibility Map of San Pablo City               | 46    |
| Map 12. Landslide Susceptibility Map of San Pablo City                  | 47    |
| Map 13. Rain-Induced Landslide Susceptibility Map of San Pablo City     | 48    |
| Map 14. Earthquake-Induced Landslide Susceptibility Map of San Pablo    | City  |
|                                                                         | 49    |
| Map 15. Ground Shaking Susceptibility Map of San Pablo City             | 50    |
| Map 16. Lahar Flow Susceptibility Map of San Pablo City                 | 51    |
| Map 17. Climate and Disaster Risk Map of San Pablo City                 | 53    |
|                                                                         |       |
| List of Figures                                                         |       |
|                                                                         |       |
| Figure 1. Population Pyramid of San Pablo City                          | 59    |
| Figure 2. Number of Malnourished Children for the Last Three Years      | 93    |
| Figure 3. Number of Households by Type of Toilet Facilities, 2017       | 108   |
| Figure 4. The Organizational Chart of San Pablo City LGU                | 206   |
|                                                                         |       |