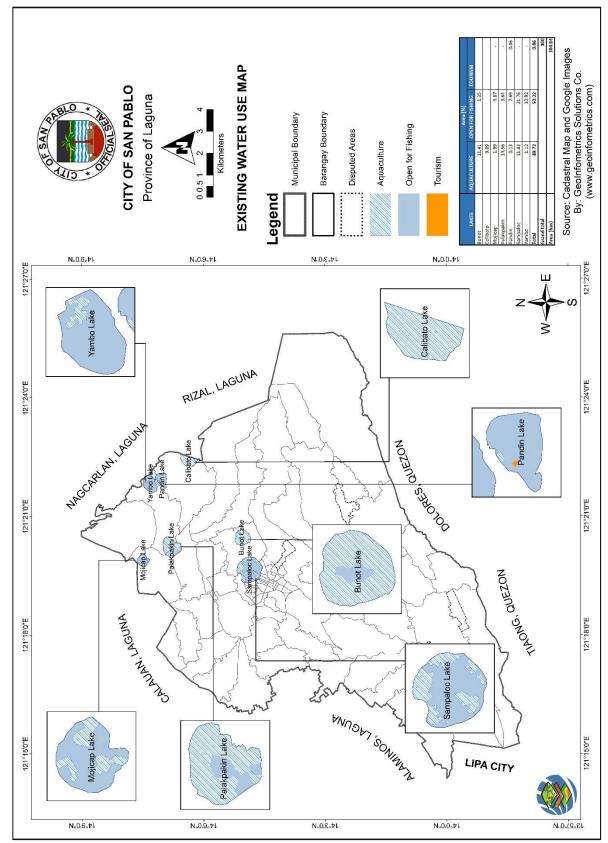

## 2.5.2 Inland water resources/surface drainage

The City of San Pablo is endowed with seven (7) lakes which are considered the most attractive surface water supply of the City. The characteristics of these lakes are shown in Table 6. Sampaloc Lake which is located near the City Hall have the widest surface area measured at 99.21 hectares while Mohicap Lake has the smallest surface area (20.49 hectares). In terms of maximum depth, Calibato Lake is the deepest with a maximum depth of 135 meters. Palakpakin Lake, on the other hand, is the shallowest with only a maximum depth of 7.50 meters. Moreover, Map 8 shows the existing water use of San Pablo City.

Table 6. Characteristics of the Seven Lakes of San Pablo City, 2013

|            |                                                    | Characteristics         |                         |
|------------|----------------------------------------------------|-------------------------|-------------------------|
| Name       | Locations                                          | Maximum depths (meters) | Surface area (hectares) |
| Sampaloc   | City Proper                                        | 27.00                   | 99.21                   |
| Bunot      | Brgy. Concepcion                                   | 23.00                   | 38.16                   |
| Calibato   | Brgy. Sto. Angel                                   | 135.00                  | 27.18                   |
| Mohicap    | Brgy. San Buenaventura                             | 27.00                   | 20.49                   |
| Palakpakin | Brgy. San Buenaventura,<br>San Lorenzo and Dolores | 7.50                    | 54.39                   |
| Pandin     | Brgy. San Lorenzo and<br>Barangay Sto. Angel       | 63.00                   | 23.54                   |
| Yambo      | Brgy. San Lorenzo                                  | 40.00                   | 36.00                   |
|            |                                                    | Total                   | 298.96                  |

#### 2.5.3 The Seven Lakes

San Pablo City is famous for its majestic seven (7) lakes. These seven (7) lakes are swarming with various fish species and other faunal species that are able to supply the City and its neighbouring municipalities.

## i. Sampaloc Lake

Located near the City Hall, Sampaloc Lake is the largest and probably the most popular among the seven lakes. It is sunk in a shallow depression revealing its volcanic origin and has a surface area of 99.21 hectares with maximum depth of 27 meters and 1,400 m³ volume of water. It is covered by five Barangays, namely: Brgy. IV-A, Brgy. IV - C, Brgy. V-A, Brgy. Concepcion and Brgy. San Lucas I. Furthermore, Sampaloc Lake is blessed with *tilapia*, *dalag*, *ayungin*, *bangus*, *carpa*, catfish, *dulong*, and various species of shrimps. Today, it is surrounded by mini parks built by various civic organizations.

#### i. Calibato Lake

Calibato Lake is located in Barangay Sto. Angel. It is the deepest among the seven lakes having a maximum depth of 135.00 meters with 29,600 m³ volume of water and 27.18 hectares surface area. It is located 6.40 kilometers away from the City proper. Likewise, Calibato Lake is abundant in various fish species and other species like tilapia, carpa, hito, dalag, gurami, big heads, bangus, hipon, bitoo, kuhol, and ayungin.

#### i. Pandin Lake and Yambo Lake

Pandin and Yambo Lakes are famously known as "The Twin Lakes". Both lakes are characterized as oligotrophic since they have deep clear waters with low nutrient supplies, high dissolved oxygen level and contains little organic matter.

Surrounded by Barangays San Lorenzo and Sto. Angel, Pandin Lake lies 6.30 kilometers away from the City proper. It has a surface area of 24 hectares with a maximum depth of 63 meters and approximately 6,600 m³ volume of water. Furthermore, it is swarming with lots of tilapia, hito, dalag, bangus, carpa, bighead, hipon, dulong, bakuli, bitoo, kuhol, yapyap, gurami, and ayungin.

Yambo Lake, is located in Barangay San Lorenzo and is adjacent to Pandin Lake. Yambo Lake is located 6.70 kilometers away from the City proper. It has a

surface area of 36 hectares with a maximum depth of 40 meters and approximately 5,800 m<sup>3</sup> volume of water. Yambo Lake is a sanctuary of various kinds of fish and other species such as *tilapia*, *carpa*, *hito*, *gurami*, bighead, bangus, hipon, bitoo, kuhol, and ayungin. It is also suitable for swimming, outings and picnics.

#### ii. Bunot Lake

Located in Barangay Concepcion, Bunot Lake lies 2.20 kilometers away from the City proper. It has a surface area of 38.16 hectares with a maximum depth of 23 meters and approximately 3,500 m³ volume of water. Bunot Lake is used primarily for floating cages operation where most of the resident derived their source of income. It is also a major source of *tilapia* for Metro Manila and suburbs.

## iii. Mohicap Lake

Mohicap Lake in Barangay San Buenaventura is situated 5.60 kilometers away from the City proper. It has a surface area of 20.49 hectares with a maximum depth of 30 meters and approximately 2,000 m³ volume of water. It is rich in various fish species such as *tilapia*, *carpa*, bighead, *bangus*, *dalag*, *hito*, *gurami*, *hipon*, *bitoo*, *kuhol*, and *ayungin*. Lake Mohicap is one of San Pablo City's main source of water to this day.

### iv. Palakpakin Lake

Palakpakin Lake is surrounded by three (3) Barangays, namely Barangays San Buenaventura, San Lorenzo, and Dolores. It has a surface area of 54.49 hectares and an average depth of 7.7 meters. The Lake's inlet is connected with the outlet of lakes Calibato and Pandin. Palakpakin Lake is the shallowest among the seven (7) lakes and is utilized as a communal fishing ground. It is rich in different species such as tilapia, bangus, dalag, hito, gurami, ayungin, carpa, hipon, big head, bakuli, bitoo, kuhol, dulong, and tahong.