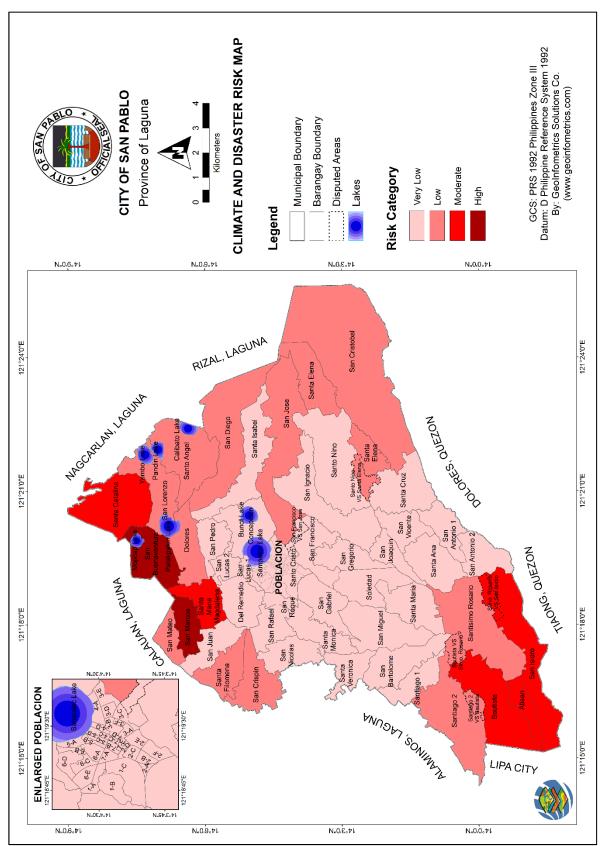

| 0.10    |
| 6    | Volcanic   | 0.05    |

The next step done was the Spatial Overlay in GIS to get the Risk Index. Total scores per hazard were computed as done in the first step and multiplied by the corresponding weights:

Risk = (Flood\*0.30) + (LS\*0.25) + (Erosion\*0.20) + (MGB\*0.10) + (EQ\*0.10) + (Volcanic\*0.05). Resulting values were normalized to remove extreme values = (Risk Index - Minimum Value)/(Maximum Value - Minimum Value). Same with vulnerability, the assigned risk classes are: very low, low, moderate and high.

As observed in the risk map produced through GIS, Barangay San Buenaventura and San Marcos are the most at risk to hazards (Map 17). Considering the vulnerabilities of these rural barangays, they are the most likely to be impacted by future disaster events.



Map 17. Climate and Disaster Risk Map of San Pablo City

# 2.8.3 Inventory of Surface Water by Class

Table 8 describes the classification and type of surface water present in San Pablo City. All lakes of the city are classified as C except Yambo lake which is classified as A. The lakes provide livelihood for the people of San Pablo through aquaculture and tourism. Meanwhile, there are 17 rivers, majority classified as C; 7 springs under classification A; and 7 creeks which fall under classification C. San Pablo has 9 production wells (Class A) which supplies water to large portions of the City.

The classification of types of surface water are as follows:

## Class AA (Public Water Supply Class I)

Intended primarily for waters having watersheds which are uninhabited and otherwise prote