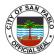

i. Volcanic Eruption

Located 11.11km east of the City Proper is Mt. San Cristobal, a dormant volcano. Meanwhile, 18.2km southeast of the City Proper is Mt. Banahaw, an active volcano with three recorded volcanic eruptions which occurred in 1730, 1743, and the most recent in 1843. According to the susceptibility map on volcanic hazards there are nine (9) barangays are at risk of volcanic hazards namely San Cristobal, San Diego, San Ignacio, San Jose, Santa Isabel, and Santo Angel (Map 16).

<sup>&</sup>lt;sup>1</sup> PHIVOLCS https://www.phivolcs.dost.gov.ph/html/update\_SOEPD/EQLatest-Monthly/2013/2013Jan-Dec.htm



Map 10. Flood Susceptibility Map of San Pablo City





Map 11. Soil Erosion Susceptibility Map of San Pablo City





Map 12. Landslide Susceptibility Map of San Pablo City





Map 13. Rain-Induced Landslide Susceptibility Map of San Pablo City



Map 14. Earthquake-Induced Landslide Susceptibility Map of San Pablo City



Map 15. Ground Shaking Susceptibility Map of San Pablo City



Map 16. Lahar Flow Susceptibility Map of San Pablo City

### 2.8.2 Climate and Disaster Risk Assessment

Disaster Risk is computed by getting the product of hazards and vulnerability divided by the capacity of the community to cope with and respond to a disaster. The map below shows an aggregate of all hazards- geologic and climate-induced – present in San Pablo City.

Risk scores per hazards were added for each barangay. Hazards were ranked based on their likelihood of occurrence and severity of consequence. Weights are assigned to hazards are as follows:

| Rank | Hazard     |