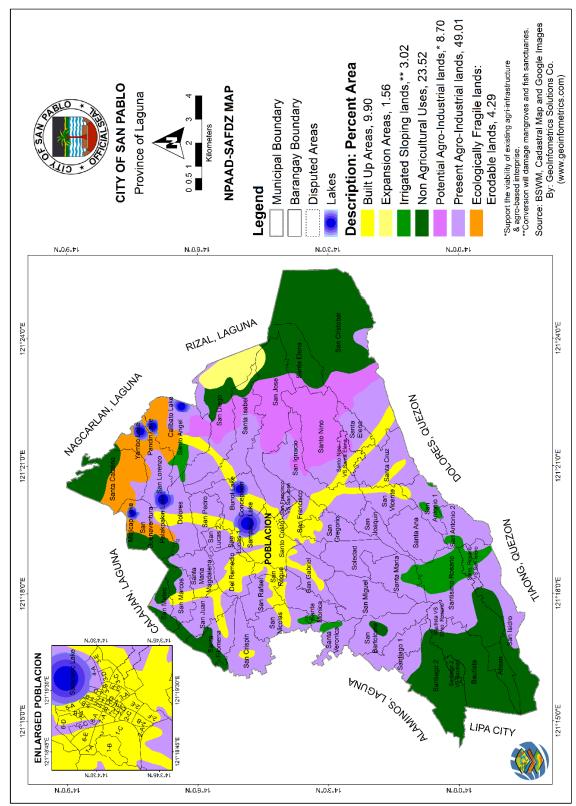

#### 2.3.3 Land Cover

The land cover of San Pablo City is comprised of 92.33% coconut plantation, 2.73% cultivated area mixed with brushland/grassland, and arable lands covering 1.06%. Combined majority of land area devoted to agriculture while a smaller portion is comprised of built-up areas, bodies of water, and open canopy areas (Map 6).

Map 5. Network of Protected Areas for Agricultural and Agro-Industrial Areas for Development-Strategic Agriculture and Fisheries Development Zones (NPAAD-SAFDZ)

Map of San Pablo City

Map 6. Land Cover Map of San Pablo City