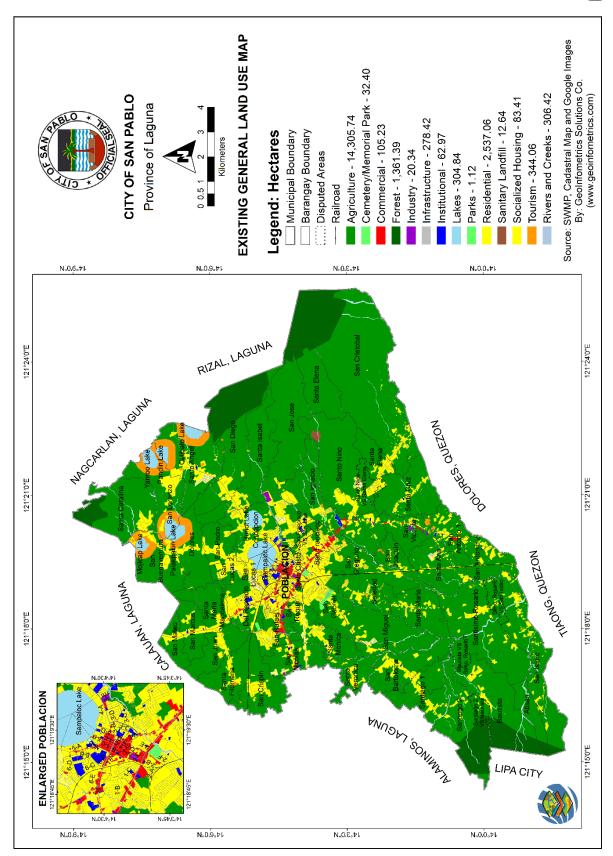

## 2.4 Existing General Land Use

The existing general land use of San Pablo City is generally characterized as agriculture covering a total of 14,305.74 hectares or 72.41% of the City's total land area (Map 7). Agricultural areas include protection areas (NPAAD and SAFDZ), production (crops, orchards and pasture lands) as well as poultry, livestock, and allied industries (slaughter houses, dressing plants)

Encompassing an area of 2,537.06 hectares or 12.84% of the City's total land area is the residential area. Residential or built up area is highly concentrated in urban barangays. However, the City establishes centric and nodal development that is evident in the poblacions of the rural barangays. Facilities and services in rural barangays are provided in the central core of the urban barangays. Moreover, an area of 83.41 hectares or 0.42% of the City's total land area are allotted for socialized housing.

Forest and Forest Land covers about 6.89% of the City's total land area (1,361.39 ha). It is comprised by clearly delineated portions of proclaimed protection forest reserves (MSCMBPL and Malabanban Forest Reserve) as well as hilly parts of Barangays Sta. Catalina, Santiago 2, Bautista, Atisan, and San Isidro.

Land area of infrastructure/utilities, transportation and services covers a total land area of 278.42 hectares or 1.41% of the City's total land area.

As for the tourism and ecotourism areas, it comprises 344.06 hectares or 1.74% of the City's total land area. Most of these areas are those that include the five (5) lakes: Mohicap, Palakpakin Yambo, Pandin, and Calibato.

Covering all the seven (7) crater lakes of the City, it comprises 304.884 hectares or 1.54% of the City's total land area. Waterways, on the other hand, comprises 306.42 hectares (1.55%).

A total of 105.23 hectares and 62.97 hectares of the City's land area are allotted for constitutional and institutional land uses, respectively. Commercial areas are located parallel to main roads and in the urban core of Poblacion. On the other hand, institutional areas include schools, hospitals and medical facilities, and various government infrastructures.

Other land uses such as cemetery, sanitary landfill, industries and parks comprise the 0.34% of the City or 66.50 hectares.

Table 5. Existing Land Use Categories and Percent Distribution, San Pablo City

| Land Use           | Land Area (ha) | Percentage |
|--------------------|----------------|------------|
| Agricultural Areas | 14,305.74      | 72.41      |
| Residential        | 2,537.06       | 12.84      |
| Cemetery           | 32.40          | 0.16       |
| Commercial         | 105.23         | 0.53       |
| Sanitary Landfill  | 12.64          | 0.067      |
| Forest             | 1,361.39       | 6.89       |
| Industrial         | 20.34          | 0.10       |
| Infrastructure     | 278.42         | 1.41       |
| Institutional      | 62.97          | 0.32       |
| Lakes              | 304.84         | 1.54       |
| Parks              | 1.12           | 0.01       |
| Socialized Housing | 83.41          | 0.42       |
| Tourism            | 344.06         | 1.74       |
| Waterways          | 306.42         | 1.55       |
| Total              | 19,756.04      | 100.00     |