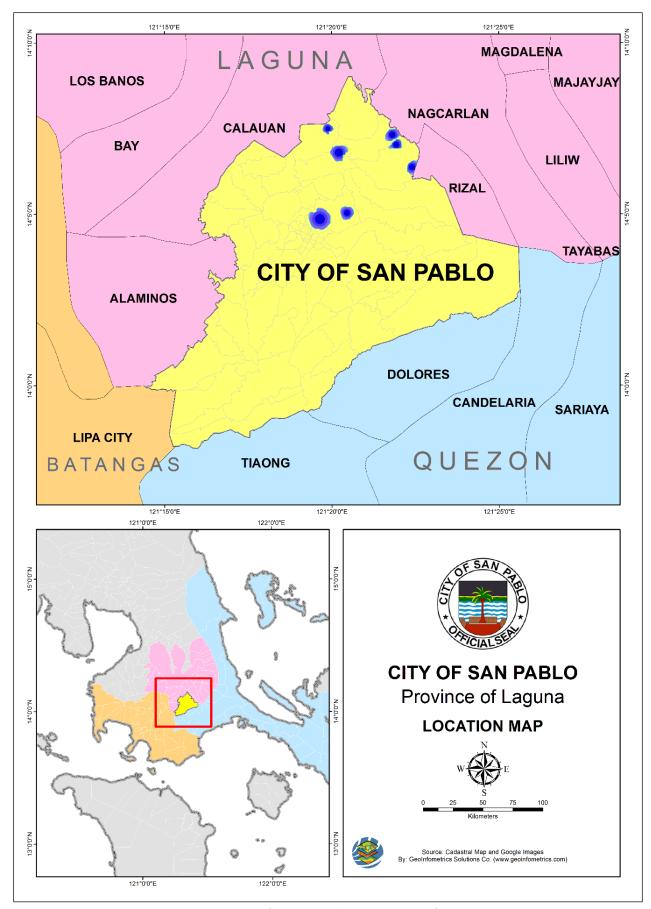

## 2.1 Geographical Location

The City of San Pablo strategically lies at the southern tip of the province of Laguna with geographic coordinates of 14' 4' north latitude and 121' 19' east longitude. It is bounded by Calauan Laguna in the northwest, Nagcarlan in the Northeast, Alaminos, Laguna in the west, Rizal, Laguna in the east, Lipa City, Batangas in the southwestern tip, and the municipalities of Tiaong and Dolores, Quezon in the south (Map 1).

Source: Cadastral Map, DENR

Map 1. Location Map of San Pablo City

Although there are no boundary disputes between adjacent municipalities, there are boundary disagreements exist within the City. A total land area of 167.26 hectares are affected (Table 3). In addition, there are disputes between Barangays Santisimo Rosario and San Isidrio; and San Gabriel and San Miguel. Both cases have been elevated in court for legal opinion.