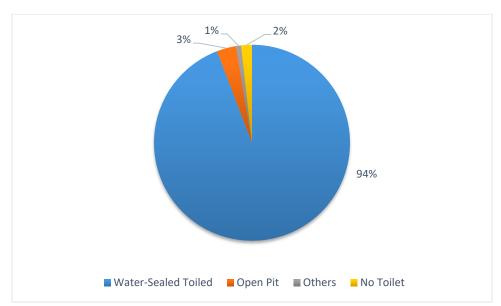

|  |  |  |  |  |

Source: 2015 Census of Population and Housing, PSA

### 3.8.3 Number of Households by Type of Toilet Facilities

There are different types of toilet facilities. One is the water-sealed toilet, which is the more hygienic and preferred type and the other is the open-pit type. Open-pit toilets can pollute ground water if they are not placed carefully. Improper placement of such toilets might cause sickness to the population.

As seen in Figure 3, 94% of the households have a water-sealed type toilet. While most of the residents use hygienic toilet facilities, 3% still use an open pit toilet while 2% have been recorded to have no toilets at all. This data is based on a survey conducted by the City Population Office in 2017 since it is the only current available data.



Figure 3. Number of Households by Type of Toilet Facilities, 2017

### 3.8.4 Sources of Drinking Water

Based on the Census of Population and Housing conducted by the PSA in 2015, the main source of drinking water of residents in San Pablo City is from own use faucet community water system (60.19%); followed by shared tubed/piped deep well (10.73%) and own use tubed/piped deep well (9.82%).

The City Population Office records, on the other hand, indicate that 79.76% of the total population in 2017 gets drinking water from piped water springs; 10.77% from dug wells, and 4.49% from protected springs.

Table 37. Number of Households by Main Source of Drinking Water, 2015

| Source of Water Supply for Drinking   | No. of<br>Households | Percent (%) |
|---------------------------------------|