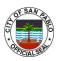

#### 2.2.2 Soils

There are seven soil types in San Pablo City: Calumpang Clay, Mountain Soil, Macolod Clay Loam (Steep Phase), Ibaan Loam, Lipa Loam, and Lipa Loam (Deep Phase). Map 4 shows different soil types and their distribution in the City.

Majority of the City's land area or 65.41% is categorized as Lipa Loam which is characterized by deep level, well drainage, acidic, and friable soil. Permeability as well as the supply of nutrients such as phosphorus, potassium, and organic matter are moderately high in this soil type.

Mountain soil is the second most common soil type in in the City. It covers 21.20% of the total land area or 4,188.28 hectares. Mountain soil are found in most parts of Barangays San Diego, Sta. Isabel, San Jose, Sta. Elena, San Cristobal, Sto Niño, Santiago 2, Bautista, Atisan, and nearby hilly mountainous region.

Macolod Clay Loam (Steep Phase) encompasses 5.35% or 1,056.95 hectares of the City. This soil type can also be found in different areas of Laguna

including Mt. Kalisungan in Calauan and Mt. Makiling in Los Baños. Lanzones, coconuts and sweet potatoes are some of the most common crops that are cultivated in this soil type. Barangays Sta. Catalina, San Lorenzo, San Mateo, and soil around Mohicap Lake are composed of Macolod Clay Loam (Steep Phase).

Macolod Clay Loam comprises 472.17 hectares or 2.39% of the total land area of the City. It can be found at the upper portions of Mt. Makiling, characterized by commercial and non-commercial forest. This soil type trails in parts of Barangays San Mateo, San Marcos, San Crispin, Sta. Filomena and San Juan.

Calumpang Clay, which is about 268.64 hectares or 1.35% of the City's total area. This soil type is characterized as having a good external drainage. This is the most appropriate soil type for lowland rice, however, it is not recommended for diversified crops due to its internal drainage. Calumpang Clay can be found in the higher elevations of San Cristobal.

Ibaan Loam which was formed from volcanic tuff found from plain to mountainous relief comprises 541.31 hectares or 2.74% of the City's total land area. Like Calumpang Clay, this soil type has poor drainage.