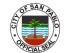

## 2.1.4 Slope

Map 3 shows the slope map of the City of San Pablo. More than half of the City (53.99%), 10,666.61 hectares, is described as gently sloping to undulating. This is evident in rural areas as well as in the central part of the City. Further, 28.63% or 5,656.19 hectares of San Pablo has an undulating to rolling terrain (8-18% slope). Also, 1.69% or 334.40 hectares of the City is level or plain which is apparent in parts of San Pedro and Del Remedio.

#### 2.2.2 Soils

There are seven soil types in San Pablo City: Calumpang Clay, Mountain Soil, Macolod Clay Loam (Steep Phase), Ibaan Loam, Lipa Loam, and Lipa Loam (Deep Phase). Map 4 shows different soil types and their distribution in the City.

Map 3. Slope Map of San Pablo City

Map 4. Soil Type Map of San Pablo City