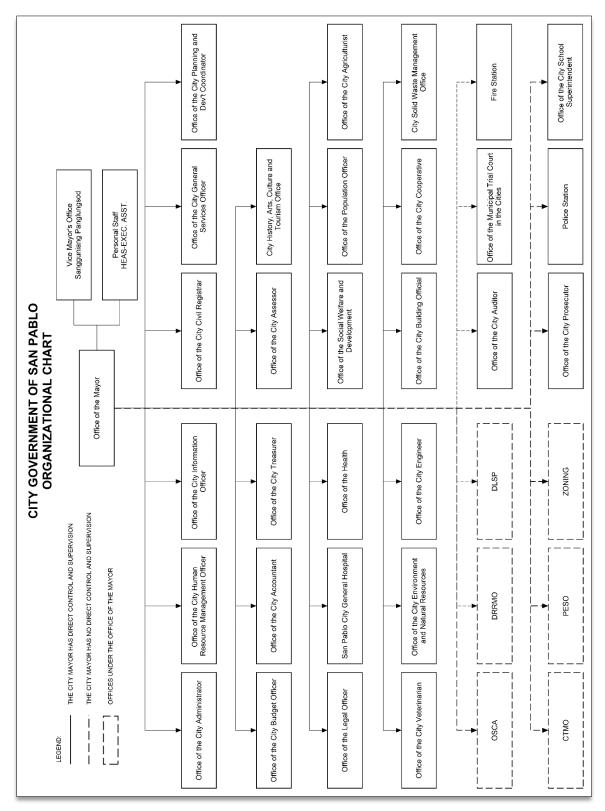

| Table 86. List of Business Permits Issued by Type, 2015-2017            | 225   |
|-------------------------------------------------------------------------|-------|
| Table 87. Ordinances Enacted and Resolutions Passed, by Classification, | 227   |
| Table 88. Civil Society/ Non-Government/People's/ Community and         | Civic |
| Organizations                                                           | 262   |
|                                                                         |       |
|                                                                         |       |
| List of Maps                                                            |       |
| Map 1. Location Map of San Pablo City                                   | 15    |
| Map 2. Elevation Map of San Pablo City                                  |       |
| Map 3. Slope Map of San Pablo City                                      |       |
| Map 4. Soil Type Map of San Pablo City                                  |       |
| Map 5. Network of Protected Areas for Agricultural and Agro-Industrial  |       |
| for Development-Strategic Agriculture and Fisheries Development Z       |       |
| (NPAAD-SAFDZ) Map of San Pablo City                                     |       |
| Map 6. Land Cover Map of San Pablo City                                 |       |
| Map 7. Existing General Land Use Map of San Pablo City                  |       |
| Map 8. Existing Water Use Map of San Pablo City                         |       |
| Map 9. Protected Areas Map of San Pablo City                            | 39    |
| Map 10. Flood Susceptibility Map of San Pablo City                      |       |
| Map 11. Soil Erosion Susceptibility Map of San Pablo City               | 46    |
| Map 12. Landslide Susceptibility Map of San Pablo City                  | 47    |
| Map 13. Rain-Induced Landslide Susceptibility Map of San Pablo City     | 48    |
| Map 14. Earthquake-Induced Landslide Susceptibility Map of San Pablo    | City  |
|                                                                         | 49    |
| Map 15. Ground Shaking Susceptibility Map of San Pablo City             | 50    |
| Map 16. Lahar Flow Susceptibility Map of San Pablo City                 | 51    |
| Map 17. Climate and Disaster Risk Map of San Pablo City                 | 53    |
|                                                                         |       |
| List of Figures                                                         |       |
|                                                                         |       |
| Figure 1. Population Pyramid of San Pablo City                          | 59    |
| Figure 2. Number of Malnourished Children for the Last Three Years      | 93    |
| Figure 3. Number of Households by Type of Toilet Facilities, 2017       | 108   |
| Figure 4. The Organizational Chart of San Pablo City LGU                | 206   |
|                                                                         |       |